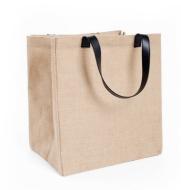

# Custom Printed Linen Jute Shoulder Bag Promotional Bag With Inner Pocket

## **Product Specification**

Item: Jute Tote BagMaterial: Jute Fabric

Size: 45\*35\*20cm, Customized
 Handle: Jute 50\*2cm/woven 60\*3cm
 Color: Natural/multiple Colors

Handle Material: Cotton Rope / Strap / String / PP

Webbing/cotton Webbing

Printing: Silk Screen / Heat Transfer Printing

• Certificate: Rosh/CE/ISO Etc.

Place Of Origin: China

• Package: OPP/Standard Exporting Carton

Sample: Free SampleDelivery Time: 10-15 Days